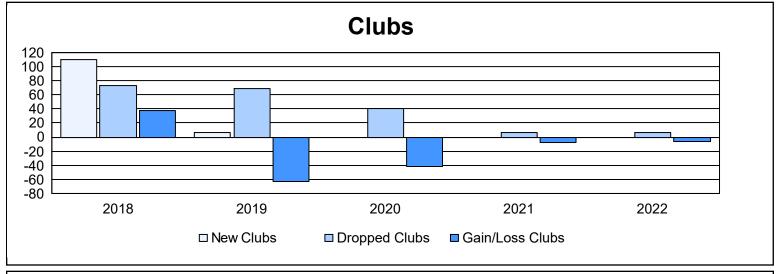

| Year      | New<br>Clubs | Dropped<br>Clubs | Gain/<br>Loss<br>Clubs | New<br>Members | Charter<br>Members | Reinstate<br>Members | Transfer<br>Members | Total<br>Member<br>Added | Total<br>Members<br>Dropped | Gain/<br>Loss<br>Members |
|-----------|--------------|------------------|------------------------|----------------|--------------------|----------------------|---------------------|--------------------------|-----------------------------|--------------------------|
| 2017-2018 | 110          | 73               | 37                     | 7,296          | 4,870              | 751                  | 377                 | 13,294                   | 19,061                      | -5,767                   |
| 2018-2019 | 6            | 69               | -63                    | 2,165          | 912                | 281                  | 415                 | 3,773                    | 10,400                      | -6,627                   |
| 2019-2020 | 0            | 41               | -41                    | 83             | 578                | 340                  | 380                 | 1,381                    | 7,486                       | -6,105                   |
| 2020-2021 | 0            | 7                | -7                     | 5,778          | 648                | 451                  | 692                 | 7,569                    | 6,340                       | 1,229                    |
| 2021-2022 | 0            | 6                | -6                     | 3,006          | 605                | 498                  | 404                 | 4,513                    | 6,394                       | -1,881                   |
| Average   | 23           | 39               | -16                    | 3,666          | 1,523              | 464                  | 454                 | 6,106                    | 9,936                       | -3,830                   |